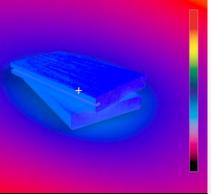

## 

Want a more comfortable deck in the summer? MoistureShield Vision is available with our innovative CoolDeck<sup>®</sup> technology, which reduces heat absorption up to 35% compared to conventional capped composites.\*